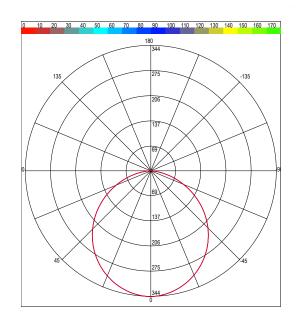

## Lighting characteristics

Efficiency up to 130 lm/W
Color rendering index (CRI) >80, >85, >90
Color temperature (CCT) 3000K/4000K/6500K
Flicker Flicker free
Beam angle 120°/UGR<19 on request
Diffuser PS/UGR<19 on request