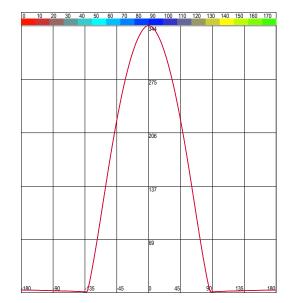

## Lighting characteristics

Efficiency up to 130 lm/W
Color rendering index (CRI) >80, >85, >90
Color temperature (CCT) 3000K/4000K/6500K
Flicker Flicker free
Beam angle 120°/UGR<19 on request
Diffuser PS/UGR<19 on request